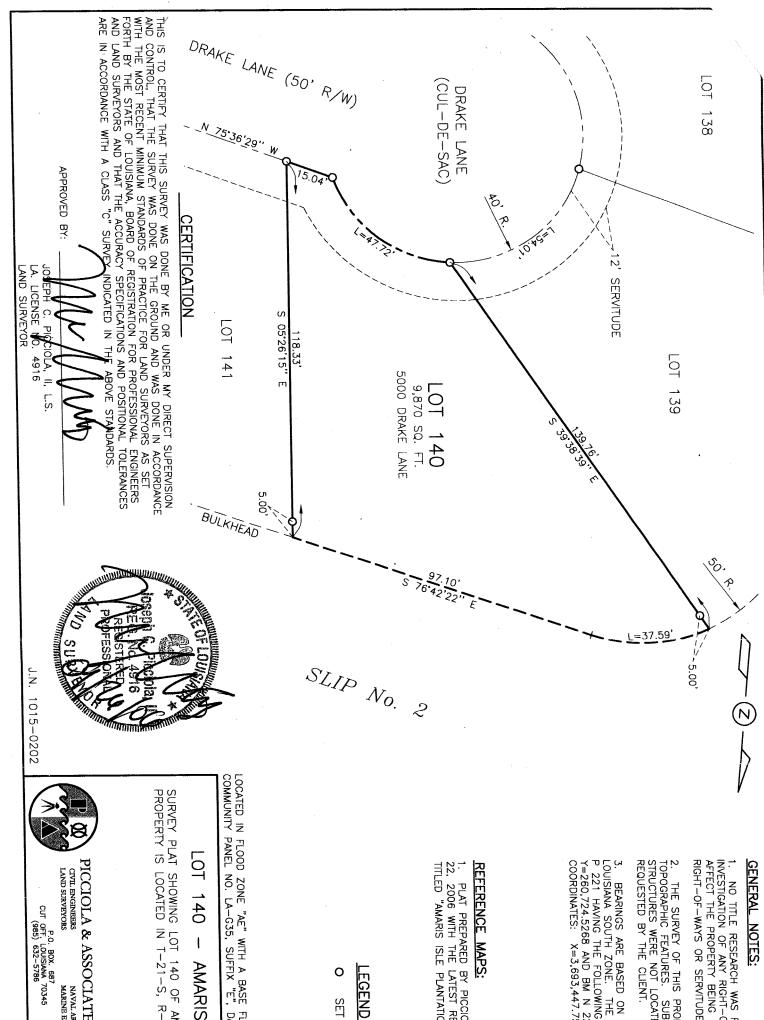

MARINE E NAVAL AR

LEGEND

SET

## GENERAL NOTES:

1. NO TITLE RESEARCH WAS INVESTIGATION OF ANY RIGHT-(
AFFECT THE PROPERTY BEING

3. BEARINGS ARE BASED ON LOUISIANA SOUTH ZONE. THE P 221 HAVING THE FOLLOWING Y=260,724.5268 AND BM N 27 COORDINATES: X=3,693,447.78 2. THE SURVEY OF THIS PROTOPOGRAPHIC FEATURES. SUB-STRUCTURES WERE NOT LOCATE REQUESTED BY THE CLIENT. RIGHT-OF-WAYS OR SERVITUDE THE SURVEY OF THIS PRO

## Property Description Lot 140 Amaris Isle Plantation

One certain lot of ground situated in the Parish of Jefferson, city of Grand Isle, State of Louisiana, fronting on Drake Lane and described as follows; said Lot 140 measures a combined linear foot frontage of 62.76 feet along Drake Lane, by a depth of 139.76 feet along its Westerly property line, by a depth of 118.33 feet along its Easterly property line, with a combined rear linear footage of 134.69 feet facing Slip No. 2. Said lot is designated as Lot 140 and is fully shown on a plat prepared by Picciola & Associates, Inc., dated February 22, 2006 with the latest revision date of July 10, 2006 and titled "Amaris Isle Plantation".

Said Lot 140 has an area of 9,870 square feet and is bounded in a Northerly direction by Slip No. 2, in an Easterly direction by Lot 141 of Amaris Isle Plantation, in a Southerly direction by Drake Lane and in a Westerly direction by Lot 139 of Amaris Isle Plantation, together with all buildings and improvements thereon and all rights, ways, privileges and servitudes thereto belonging or in anywise appertaining.