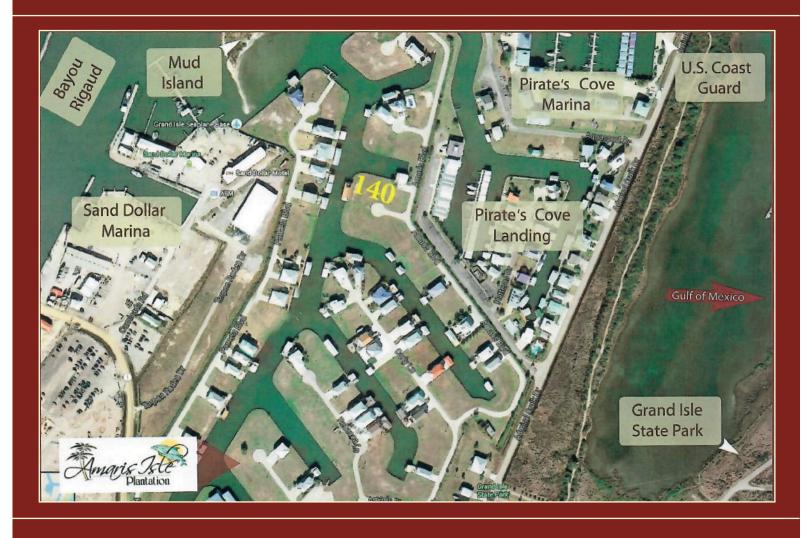

## Waterfront Lot for Sale Grand Isle, Louisiana

GRAND ISLE LOUISIANA

LARGEST WATERFRONT DEVELOPMENT
AMARIS ISLE PLANTATION
157 Exclusive Waterfront Sites ~ Gated
Swimming Pool

Private Boat Launch ~ Bulk-Headed Water Frontage

Lot #140, 5000 Drake Lane 9,870 S.F., 135' of Bulk-Headed Water Front Also Beach Front Lot 1958 Hwy 1 for Sale

Henry J Richard 985-856-5203

www.richarddevelopment.com

140

١

**AMARIS** 

P.O. BOX. 687 CUT OFF, LOUISIANA 70345 (985) 632-5786