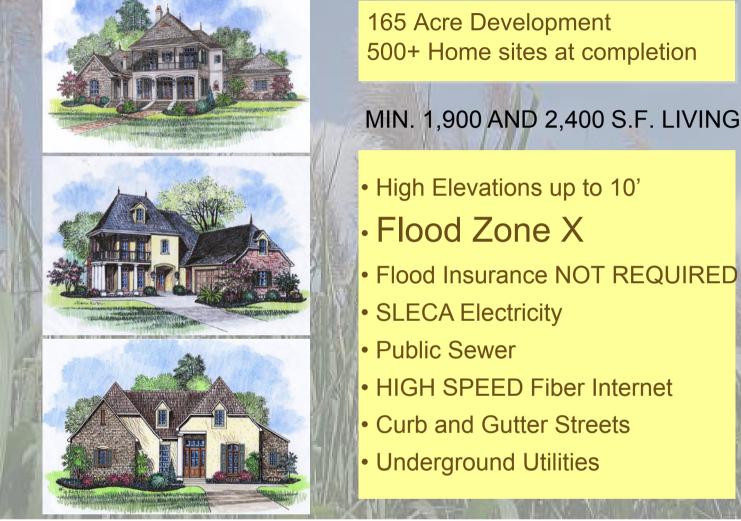

#### Welcome to NORTHPARK Subdivision A Planned Residential Community, 165 acres high land in North Terrebonne. Newest large lot custom home community in Houma area

## FLOOD ZONE X FLOOD INSURANCE "NOT" REQUIRED

Entering NORTHPARK, lush landscape, encircled Centennial Oak Trees, you will experience serenity and tranquility in route to your custom home which likely is the greatest financial investment you will ever make.

Front parcels reserved for selective professional development such as office, medical or retail facilities.

Features & Benefits: High Elevations, Curb & Gutter streets, subsurface drainage, underground utilities,<br/>high speed internet, cable, decorative street lights/poles/traffic signage/matching mail boxes.<br/>and a large 2 acre stocked pond.PUBLIC SEWER & NATURAL GAS

#### Housing style desired is Country French.

Lot & House combine prices starting in the high \$ 300's – low 400's Large estates Lot/Houses range high \$ 600's on up.

#### CUSTOM HOME BUILDERS can offer custom house plans, unique design, turn-key job, then hand over keys.

PHASE 1 has 59 Single Family Residential Lots - Over 50% sold already

Covenants & Restrictions in place to protect property values.