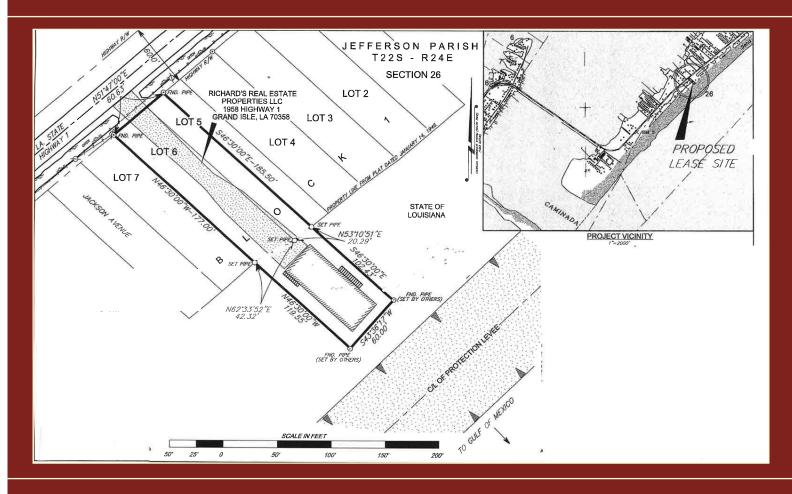

## BEACH FRONT LOT FOR SALE IN GRAND ISLE, LA PANORAMIC VIEW OF THE GULF SUNRISE & SUNSET

Lot is 61' wide x 292' depth Foundation is 85' x 34' = 2,890 S.F Ready to rebuild camp/house

Underground Utilities 2" Water Line & Sewage System in Place