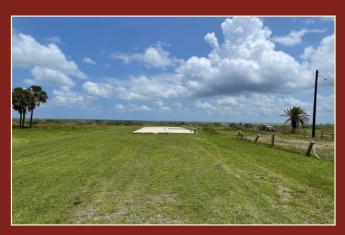

## BEACH FRONT LOT FOR SALE IN GRAND ISLE, LA PANORAMIC VIEW OF THE GULF SUNRISE & SUNSET

Lot is 61' wide x 292' depth Foundation is 85' x 34' = 2,890 S.F Ready to rebuild camp/house

Underground Utilities 2" Water Line & Sewage System in Place