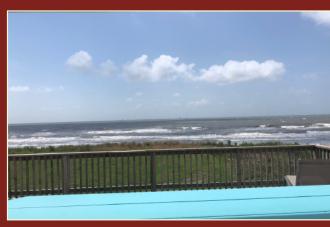

## BEACH FRONT LOT FOR SALE IN GRAND ISLE, LA PANORAMIC VIEW OF THE GULF SUNRISE & SUNSET

Lot is 61' wide x 292' depth Foundation is 85' x 34' = 2,890 S.F Ready to rebuild camp/house

Underground Utilities 2" Water Line & Sewage System in Place