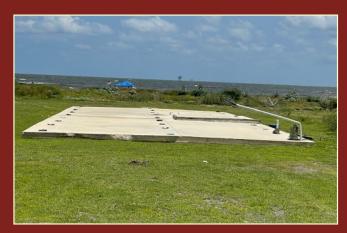

## BEACH FRONT LOT FOR SALE IN GRAND ISLE, LA PANORAMIC VIEW OF THE GULF SUNRISE & SUNSET

Lot is 61' wide x 292' depth Foundation is 85' x 34' = 2,890 S.F Ready to rebuild camp/house

Underground Utilities 2" Water Line & Sewage System in Place