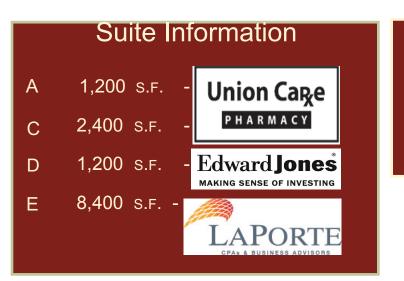

Corporate Centre is conveniently located near the intersection of S. Hollywood Rd. and Corporate Dr. This area is home to the Physician's Medical Center and the Houma Urgent Care Center and other professionals such as: CPA, dentist, dermatologist, optometrist, financial, insurance, etc.